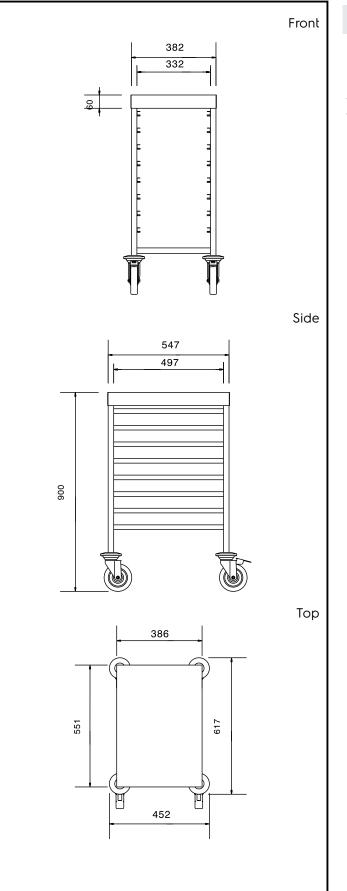

## Key Information:

| External dimensions, Width:  |             |
|------------------------------|-------------|
| 361254 (CTR81T)              | 452 mm      |
| External dimensions, Depth:  | 657 mm      |
| External dimensions, Height: | 900 mm      |
| Wheel material:              | Zinc plated |
| Wheel diameter:              | Ø 125       |
| Net weight:                  | 13.6 kg     |
|                              |             |